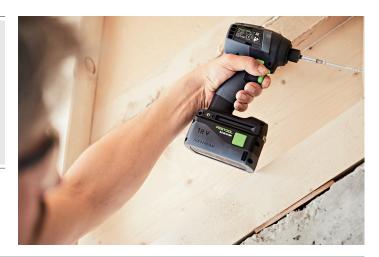

# FESTOOL TID 18 4.0 I-PLUS CORDLESS IMPACT DRIVER

The TID 18-Basic cordless impact screwdriver has three speed settings, as well as a T-mode for self-tapping screws and ensures a smooth transition between sheet metal and wood by automatically adapting the speed.

- > Powerful, brushless, long-lasting EC-TEC motor with three speed levels, 180 Nm torque
- > Additional T-mode specifically for self-tapping screws
- > Wrist protection with kickback-free hammer mechanism
- > Compact ergonomic design
- > 4.0 Ah Li-HighPower compact battery pack included
- > Includes tool-free 1/4" holder, integrated bit storage, LED illumination of the work area, belt clip
- > Packed in a Systainer SYS3