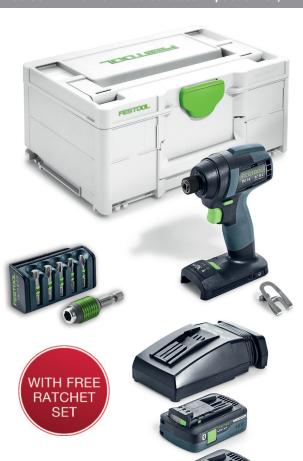

# Festool TID 18 4.0 I-Plus cordless impact driver, with battery packs, charger & ratchet set in Systainer SYS3

> Supplied with: Belt clip, 2 HighPower battery packs BP 18 Li 4,0 HPC-ASI, rapid charger TCL 6 and ratchet set, in Systainer SYS3 M 187

> Order qty: 1 set

## Battery packs, charger and ratchet set included

System accessories, bits, drills, battery and charger are available to order separately, visit hafele.co.uk for more information

| TID 18 4.0 I-Plus with 2 HighPower battery            | Version / Model No. | Cat. No.   |
|-------------------------------------------------------|---------------------|------------|
| packs, rapid charger TCL 6 and ratchet set 005.25.336 |                     | 005.25.336 |