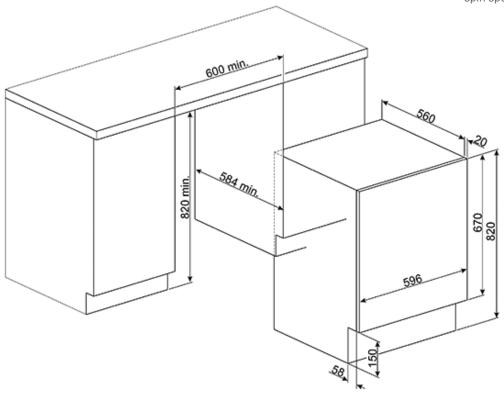

h 3 levels of anti-flood devices to ensure protection against water leakage.



### Super fast 15 min:

a programme designed to wash small amounts of laundry fast, ideal for washing lightly soiled garments.



# Gym:

a cycle designed for washing lightly soiled garments, ie sports wear, this is a fast wash which is also kind to fabrics.



# Hand wash:

this specific programme for delicate fabrics uses slower rotations of the drum to ensure the utmost care for clothing



# Mixed fabrics:

this cycle is designed for lightly soiled laundry in a mix of cottons and synthetics, or can be used just to refresh stored items.



### Night:

an ideal programme for those who want to take advantage of off-peak energy periods, this cycle is particularly quiet due to slower rotations of the drum.