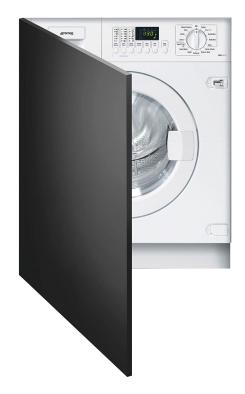

# WMI147-2 New product

# Fully Integrated Washing Machine Energy rating A++B

### EAN13: 8017709229511

- Electronic display panel includes 24h delay timer
- Buttons/options: Delay timer/Prewash/Additional rinse/No spin/Anti-wrinkle (easy ironing)/Cold wash
- On/off & Programme control
- Door opening release
- Electronic display shows programme selected and progression
- 15 washing programmes including

Special programmes: Wool, Hand wash, Mix, Night, Quick 15 min, Sport

- Customised options; variable temperature, spin speed, and option selector including FlexiTime
- Variable spin speed up to 1400rpm
- Max 7Kg dry laundry
- St/steel drum and polypropylene tank
- Extra large 300mm porthole
- Automatic variable load
- Total aquastop